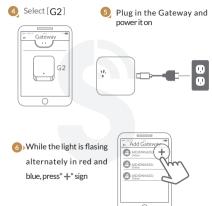

Simpled

TG-SP Door Sensor

Security is just a touch away



User Manual



SMART LOCK GATEWAY TG-SP











# **Limited Warranty**

- 1. For any defect in material and workmanship, the original purchaser of the product
- 1) Return or ask for a replacement within 14 invoice days.
- 2) Ask for free repair in 2 Years.
- This warranty does not cover defects caused by modification, alteration, misuse or

2. physical abuse of the product. ECC WARNING

This device complies with part 15 of the ECC Rules. Operation is subject to the following two conditions: (1) this

device may not cause harmful interference, and (2) this device must accept any interference received, including interference that may cause undesired operation.

Any changes or modifications not expressly approved by the party responsible for compliance could void the

user's authority to operate the equipment. NOTE: This equipment has