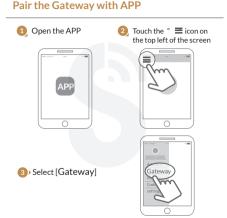

Simpled

TG-SP Door Sensor

Security is just a touch away



User Manual



SMART LOCK GATEWAY TG-SP











# **Limited Warranty**

- 1. For any defect in material and workmanship, the original purchaser of the product
- 1) Return or ask for a replacement within 14 invoice days.
- 2) Ask for free repair in 2 Years.
- This warranty does not cover defects caused by modification, alteration, misuse or

2. physical abuse of the product. ECC WARNING

This device complies with part 15 of the ECC Rules. Operation is subject to the following two conditions: (1) this

device may not cause harmful interference, and (2) this device must accept any interference received, including interference that may cause undesired operation.

Any changes or modifications not expressly approved by the party responsible for compliance could void the

user's authority to operate the equipment. NOTE: This equipment ha