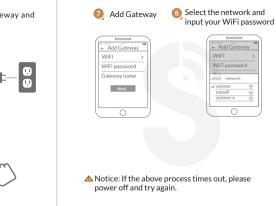

Simpled

TG-SP Door Sensor

Security is just a touch away



User Manual



SMART LOCK GATEWAY TG-SP











# **Limited Warranty**

- 1. For any defect in material and workmanship, the original purchaser of the product
- 1) Return or ask for a replacement within 14 invoice days.
- 2) Ask for free repair in 2 Years.
- This warranty does not cover defects caused by modification, alteration, misuse or

2. physical abuse of the product. ECC WARNING

This device complies with part 15 of the ECC Rules. Operation is subject to the following two conditions: (1) this

device may not cause harmful interference, and (2) this device must accept any interference received, including interference that may cause undesired operation.

Any changes or modifications not expressly approved by the party responsible for compliance could void the

user's authority to operate the equipment. NOTE: This equipment has be