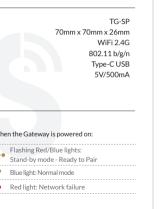

Simpled

TG-SP Door Sensor

Security is just a touch away



User Manual



SMART LOCK GATEWAY TG-SP











# **Limited Warranty**

- 1. For any defect in material and workmanship, the original purchaser of the product
- 1) Return or ask for a replacement within 14 invoice days.
- 2) Ask for free repair in 2 Years.
- This warranty does not cover defects caused by modification, alteration, misuse or

2. physical abuse of the product. ECC WARNING

This device complies with part 15 of the ECC Rules. Operation is subject to the following two conditions: (1) this

device may not cause harmful interference, and (2) this device must accept any interference received, including interference that may cause undesired operation.

Any changes or modifications not expressly approved by the party responsible for compliance could void the

user's authority to operate the equipment. NOTE: This equipment