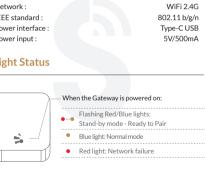

Simpled

TG-SP Door Sensor

Security is just a touch away



User Manual



SMART LOCK GATEWAY TG-SP











# **Limited Warranty**

- 1. For any defect in material and workmanship, the original purchaser of the product
- 1) Return or ask for a replacement within 14 invoice days.
- 2) Ask for free repair in 2 Years.
- This warranty does not cover defects caused by modification, alteration, misuse or

2. physical abuse of the product. ECC WARNING

This device complies with part 15 of the ECC Rules. Operation is subject to the following two conditions: (1) this

device may not cause harmful interference, and (2) this device must accept any interference received, including interference that may cause undesired operation.

Any changes or modifications not expressly approved by the party responsible for compliance could void the

user's authority to operate the equipment. NOTE: This equipmen