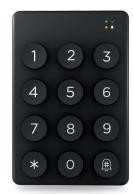

# Simpled

**KA-SP Wireless Keypad** Security is just a touch away User Manual

### Specifications

Model : KA-SP Dimensions W67.7mm x H96.3mm x T29.9mm Power: 4 AAA Voltage : Standy-by power consumption < 10uA