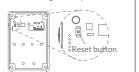

# Reset the keypad to factory mode

disactivated.

At times of need, the wireless keypad can be reset to factory default mode by applying following steps:

alert

lights up as soon as the wireless keypad is

activated, and it dies out after the keypad is