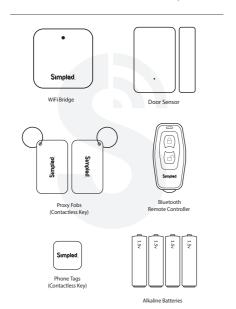

# Want more Accessories? Here is all you want:

Easy Amazon Review Scan me!

Simpled