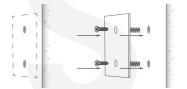

#### Installation

\*If the mounting surface is flat and smooth, please use the tape to secure the keypad. In this case, the mounting plate is not needed.

\*If the mounting surface is uneven, following installation shall be applied.

1 Draw positioning marks on the 2 Fix the mounting plate with the screws. Use the screw pipes dimensions of the keynad and drill screwholes accordingly.

Glue the keypad on the mounting plate with the double