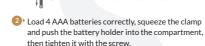

# **Battery installation**

Remove the screw, squeeze the clamp and pull the battery holder out.