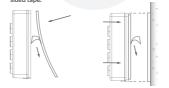

# **Battery installation**

Remove the screw, squeeze the clamp and pull the battery holder out.