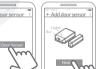

## Add door sensor via APP

Tap "Add door sensor"

for 2 seconds. Tap " next "

then press the reset

after the light starts

flickering

Activate APP, select the lock on which you want to add a door sensor Settings TTLOCK

Please repeat above procedures 2-3 times if the door sensor can't be added, or reset the door sensor and try again.

4 Tap the device with a "+" and finish the adding process.

← Nearby Devices