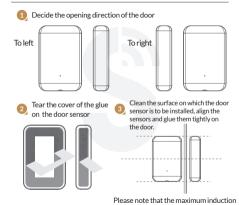

## 7 Reset to default settings

Press the reset button on the door sensor for 10 seconds After the light is on for 1 second, the device is

reset to default settings.

Installation

distance of the door sensor is 22mm.