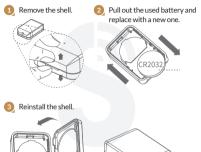

x 11.5 mm 41mm x 10 mm x 11.5 mm ABS plastic

Lighting

Reset to default setting Light up for 1 seconds

Flicker once

CR2032

<22mm



## Add door sensor via APP

Tap "Add door sensor"

for 2 seconds. Tap " next "

then press the reset

after the light starts

flickering

Activate APP, select the lock on which you want to add a door sensor Settings TTLOCK





Please repeat above procedures 2-3 times if the door sensor can't be added, or reset the door sensor and try again.

4 Tap the device with a "+" and finish the adding process.

← Nearby Devices

## 7 Reset to default settings

Press the reset button on the door sensor for 10 seconds After the light is on for 1 second, the device is

reset to default settings.

Installation



distance of the door sensor is 22mm.

# Replace battery



## 1. For any defect in material and workmanship, the original purchaser of the product

**Limited Warranty** 

1) Return or ask for a replacement within 14 invoice days.

2) Ask for free repair in 2 Years.

This warranty does not cover defects caused by modification, alteration, misuse or 2. physical abuse of the product.

## ECC WARNING

This device complies with part 15 of the FCC Rules. Operation is subject to the following two conditions: (1) this device may not cause harmful interference, and (2) this device must accept any interference received, including

interference that may cause undesired operation. Any changes or modifications not expressly approved by the party responsible for compliance could void the

user's authority to operate the equipment

NOTE: This equipment has bee