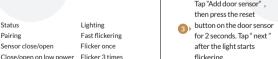

## DOOR SENSOR DA-SP Dimensions Material Frequency Scan for more help! Battery model Voltage Battery life 2 years (10 times a day) Stand-by current Induction range

Lights

**DA-SP Door Sensor** 

Security is just a touch away

User Manual

41mm x 27 mm x 11.5 mm 41mm x 10 mm x 11.5 mm ABS plastic

Lighting

Reset to default setting Light up for 1 seconds

Flicker once

CR2032

<22mm